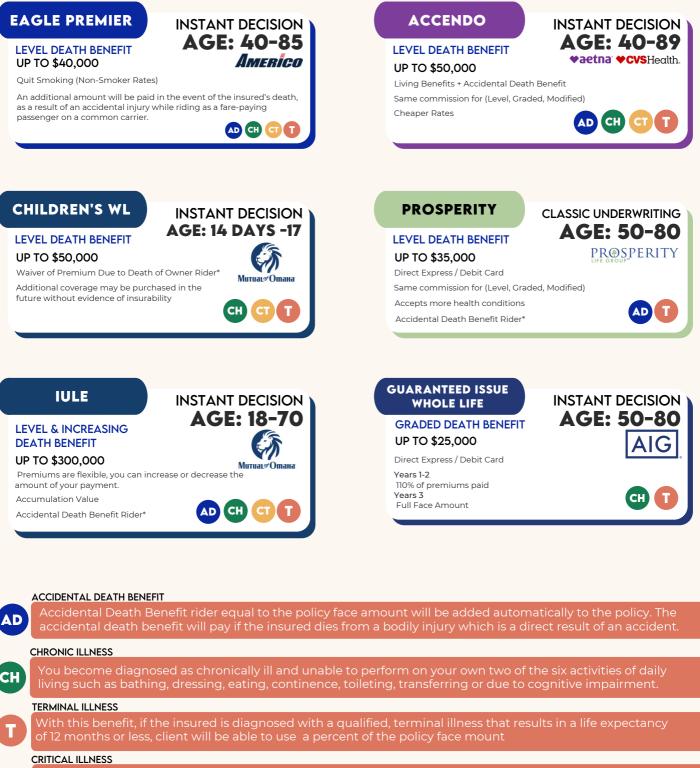

## QUICK PRODUCT GUIDE

## WHOLE LIFE

A lump sum benefit is paid should you suffer from a triggering event illness such as cancer, heart attack, stroke, blindness due to diabetes, kidney failure or major organ transplant, and more...

Additional Charge\*

CI

Double check with the companies for State Availability