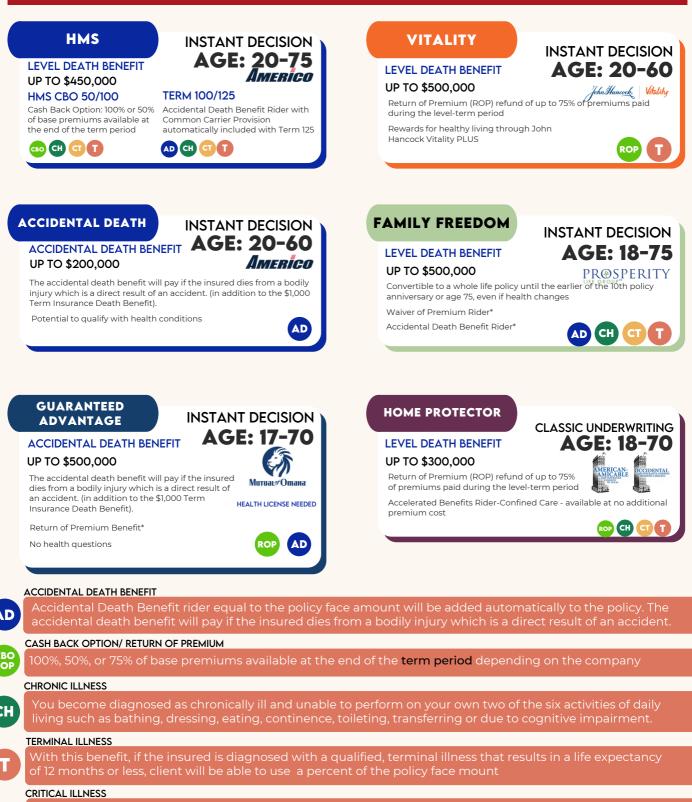

## QUICK PRODUCT GUIDE

## TERM

A lump sum benefit is paid should you suffer from a triggering event illness such as cancer, heart attack, stroke, blindness due to diabetes, kidney failure or major organ transplant, and more...

Additional Charge\*

CI

Double check with the companies for State Availability